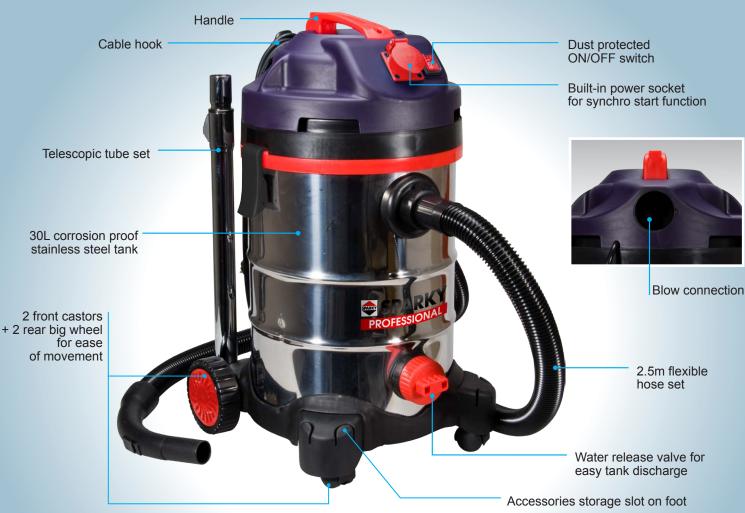

### Comes complete with:

Hose set, Chrome-metal telescopic tube set, Dust bag, Foam filter, Polyester pleated filterr, Combo nozzle, Crevice tool, Air-control handle, 2 castors, 2 big wheel

## **Technical Data**

| Model:                              | VC 1431MS      |
|-------------------------------------|----------------|
| Power input                         | 1400 W         |
| Max. suction power                  | 1700 W         |
| Max. power at the integrated socket | 2000 W         |
| Tank capacity                       | 30 I           |
| Maximum suction force               | 18 kPa         |
| Maximum airflow                     | 57 l/s         |
| Maximum airflow at fan              | 30 l/s         |
| Hose diameter / length              | Ø36 mm / 2.5 m |
| Cable length                        | 7.5 m          |
| Operating radius                    | 11 m           |
| Weight:                             | 8.8 kg         |