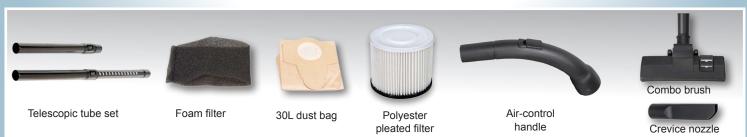

### Comes complete with:

Hose set, Chrome-metal telescopic tube set, Dust bag, Foam filter, Polyester pleated filterr, Combo nozzle, Crevice tool, Air-control handle, 2 castors, 2 big wheel